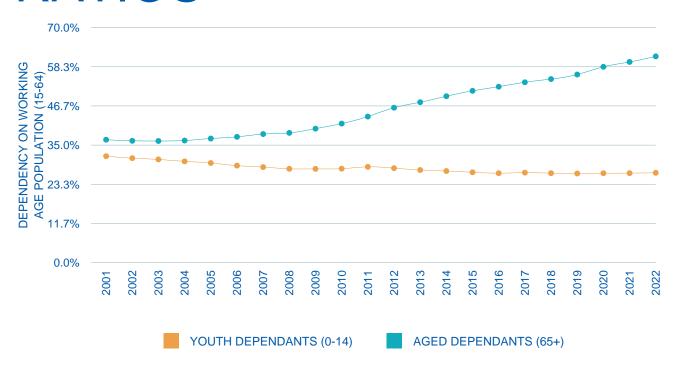

Tilba in the south, the Eurobodalla region offers a stunning blend of coastal vistas, rivers, forests, and agricultural lands. Explore charming seaside towns such as Batemans Bay, Broulee, Narooma, Moruya, and Central Tilba, each adorned with the refreshing embrace of the ocean.



April 2024 Eurobodalla Economic Snapshot

#### **EUROBODALLA** SNAPSHOT



**POPULATION** 

40,755



\$2,691m



**NUMBER OF LOCAL BUSINESSES** 

0.4% of NSW



**AVERAGE AGE** 

48.5 Yrs

**TOP 4** 

**OWNERSHIP OF DWELLINGS** 

\$340.7m

**CONSTRUCTION** 



\$294.2m

**HEALTH CARE & SOCIAL ASSISTANCE** 



ၦ ့ \$254.8m

**RETAIL TRADE** 



\$216.7m



### **GROWTH DATA**SUMMARY



### RESIDENTIAL BUILDING APPROVALS



#### HOUSEHOLD COMPOSITION



### HIGHEST YEAR OF SCHOOLING





# **DEPENDENCY**RATIOS



# **CULTURAL**BACKGROUND





#### TOURISM SUMMARY

YEAR ENDING 2019-20



TOTAL VISITORS

1 979

1,273



**INTERSTATE** 

20.5%



INTERNATIONAL

1.8%



INTRASTATE

28.9%



**DAYTRIPS** 

48.8%

### **VALUE**OF TOURISM



# INDUSTRY VALUE ADD BY TOP 3 SECTORS



#### EMPLOYMENT BY INDUSTRY









**Contact Details:** 

Regional Development Australia Southern **NSW** and ACT

T: 02 4822 6397

E: admin@rdasna.org.au

W: rdasna.org.au

Image Credit: Destination NSW



Disclaimer: Whilst all care and diligence have been exercised in the preparation of this data, AEC Group Pty Ltd (or its associated parties) do not warrant the accuracy of the information contained within and accept no liability for any loss of damage that may be suffered as a result of reliance on this information, whet