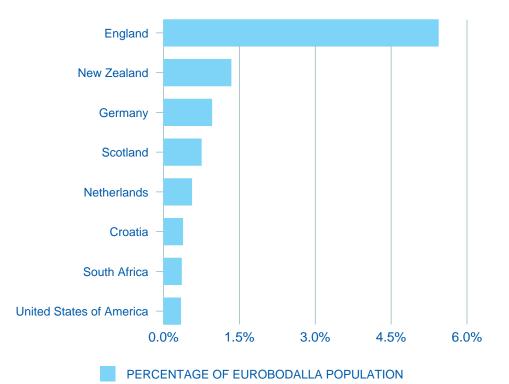

obodalla region offers a stunning blend of coastal vistas, rivers, forests, and agricultural lands. Explore charming seaside towns such as Batemans Bay, Broulee, Narooma, Moruya, and Central Tilba, each adorned with the refreshing embrace of the ocean.



April 2024 Eurobodalla Economic Snapshot

#### **EUROBODALLA** SNAPSHOT



**POPULATION** 

40,755



\$2,691m



**NUMBER OF LOCAL BUSINESSES** 

0.4% of NSW



**AVERAGE AGE** 

48.5 Yrs

**TOP 4** 

**OWNERSHIP OF DWELLINGS** 

\$340.7m

**CONSTRUCTION** 



\$294.2m

**HEALTH CARE & SOCIAL ASSISTANCE** 



ၦ ့ \$254.8m

**RETAIL TRADE** 



\$216.7m



### **GROWTH DATA**SUMMARY



### RESIDENTIAL BUILDING APPROVALS



#### HOUSEHOLD COMPOSITION



### HIGHEST YEAR OF SCHOOLING





# **DEPENDENCY**RATIOS



# **CULTURAL**BACKGROUND





#### TOURISM SUMMARY

YEAR ENDING 2019-20



TOTAL VISITORS

1 979

1,273



**INTERSTATE** 

20.5%



INTERNATIONAL

1.8%



INTRASTATE

28.9%



**DAYTRIPS** 

48.8%

### **VALUE**OF TOURISM



# INDUSTRY VALUE ADD BY TOP 3 SECTORS



#### EMPLOYMENT BY INDUSTRY









**Contact Details:** 

Regional Development Australia Southern **NSW** and ACT

T: 02 4822 6397

E: admin@rdasna.org.au

W: rdasna.org.au

Image Credit: Destination NSW



Disclaimer: Whilst all care and diligence have been exercised in the preparation of this data, AEC Group Pty Ltd (or its associated parties) do not warrant the accuracy of the information contained within and accept no liability for any loss of damage that may be suffered as a result of reliance on this information, whether or not there has been an