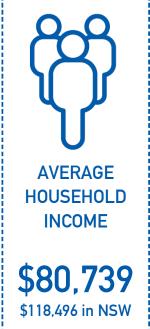

#### **EUROBODALLA** SNAPSHOT

**POPULATION** 

40,755

\$2,691m

**NUMBER OF LOCAL BUSINESSES** 

0.4% of NSW

**AVERAGE AGE** 

48.5 Yrs