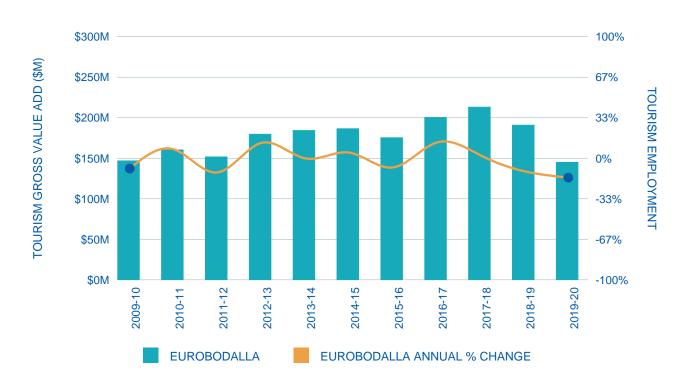

each adorned with the refreshing embrace of the ocean.



April 2024 Eurobodalla Economic Snapshot

#### **EUROBODALLA** SNAPSHOT



**POPULATION** 

40,755



\$2,691m



**NUMBER OF LOCAL BUSINESSES** 

0.4% of NSW



**AVERAGE AGE** 

48.5 Yrs

**TOP 4** 

**OWNERSHIP OF DWELLINGS** 

\$340.7m

**CONSTRUCTION** 



\$294.2m

**HEALTH CARE & SOCIAL ASSISTANCE** 



ၦ ့ \$254.8m

**RETAIL TRADE** 



\$216.7m



### **GROWTH DATA**SUMMARY



### RESIDENTIAL BUILDING APPROVALS



#### HOUSEHOLD COMPOSITION



### HIGHEST YEAR OF SCHOOLING





# **DEPENDENCY**RATIOS



# **CULTURAL**BACKGROUND





#### TOURISM SUMMARY

YEAR ENDING 2019-20



TOTAL VISITORS

1 979

1,273



**INTERSTATE** 

20.5%



INTERNATIONAL

1.8%



INTRASTATE

28.9%



**DAYTRIPS** 

48.8%

### **VALUE**OF TOURISM



# INDUSTRY VALUE ADD BY TOP 3 SECTORS



#### EMPLOYMENT BY INDUSTRY









**Contact Details:** 

Regional Development Australia Southern **NSW** and ACT

T: 02 4822 6397

E: admin@rdasna.org.au

W: rdasna.org.au

Image Credit: Destination NSW



Disclaimer: Whilst all care and diligence have been exercised in the preparation of this data, AEC Group Pty Ltd (or its associated parties) do not warrant the accuracy of the information contained within and accept no liability for any loss of damage that may be suffered as a result of reliance on this information, whether or not there has been any error, omission or negligence in the development and presentation of information contained in DataAU by the employees, associated parties or information providers of AEC Group Pty Ltd. It is the n