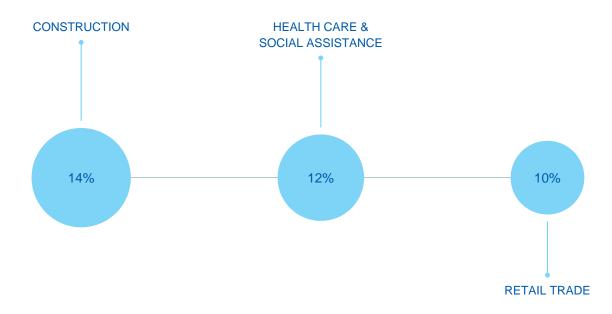

of the ocean.



April 2024 Eurobodalla Economic Snapshot

#### **EUROBODALLA** SNAPSHOT



**POPULATION** 

40,755



\$2,691m



**NUMBER OF LOCAL BUSINESSES** 

0.4% of NSW



**AVERAGE AGE** 

48.5 Yrs

**TOP 4** 

**OWNERSHIP OF DWELLINGS** 

\$340.7m

**CONSTRUCTION** 



\$294.2m

**HEALTH CARE & SOCIAL ASSISTANCE** 



ၦ ့ \$254.8m

**RETAIL TRADE** 



\$216.7m



### **GROWTH DATA**SUMMARY



### RESIDENTIAL BUILDING APPROVALS



#### HOUSEHOLD COMPOSITION



### HIGHEST YEAR OF SCHOOLING





# **DEPENDENCY**RATIOS



# **CULTURAL**BACKGROUND





#### TOURISM SUMMARY

YEAR ENDING 2019-20



TOTAL VISITORS

1 979

1,273



**INTERSTATE** 

20.5%



INTERNATIONAL

1.8%



INTRASTATE

28.9%



**DAYTRIPS** 

48.8%

### **VALUE**OF TOURISM



# INDUSTRY VALUE ADD BY TOP 3 SECTORS



#### EMPLOYMENT BY INDUSTRY









**Contact Details:** 

Regional Development Australia Southern **NSW** and ACT

T: 02 4822 6397

E: admin@rdasna.org.au

W: rdasna.org.au

Image Credit: Destination NSW



Disclaimer: Whilst all care and diligence have been exercised in the preparation of this data, AEC Group Pty Ltd (or its associated parties) do not warrant the accuracy of the information contained within and accept no liability for any loss of damage that may be suffered as a result of reliance on this information, whether or not there has been any error, omission or negligence in the development and presentation of information contained in DataAU by the employees, associated parties or information providers of AEC Group Pty Ltd. It is the nature of this data that it may quickly be