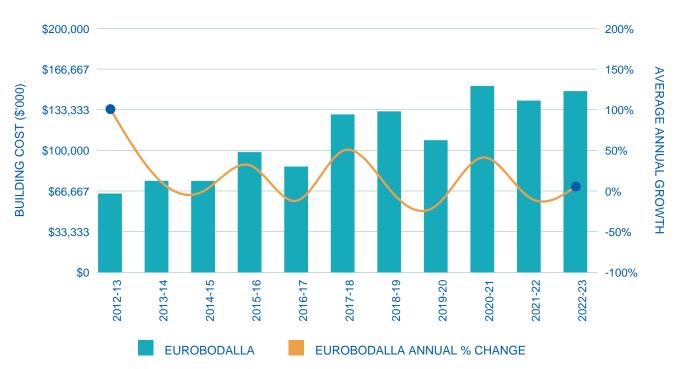

reach, with a travel time of around two hours by car. Stretching from South Durras to Tilba Tilba in the south, the Eurobodalla region offers a stunning blend of coastal vistas, rivers, forests, and agricultural lands. Explore charming seaside towns such as Batemans Bay, Broulee, Narooma, Moruya, and Central Tilba, each adorned with the refreshing embrace of the ocean.



April 2024 Eurobodalla Economic Snapshot

#### **EUROBODALLA** SNAPSHOT



**POPULATION** 

40,755



\$2,691m



**NUMBER OF LOCAL BUSINESSES** 

0.4% of NSW



**AVERAGE AGE** 

48.5 Yrs

**TOP 4** 

**OWNERSHIP OF DWELLINGS** 

\$340.7m

**CONSTRUCTION** 



\$294.2m

**HEALTH CARE & SOCIAL ASSISTANCE** 



ၦ ့ \$254.8m

**RETAIL TRADE** 



\$216.7m



### **GROWTH DATA**SUMMARY



### RESIDENTIAL BUILDING APPROVALS



#### HOUSEHOLD COMPOSITION



### HIGHEST YEAR OF SCHOOLING





# **DEPENDENCY**RATIOS



# **CULTURAL**BACKGROUND





#### TOURISM SUMMARY

YEAR ENDING 2019-20



TOTAL VISITORS

1 979

1,273



**INTERSTATE** 

20.5%



INTERNATIONAL

1.8%



INTRASTATE

28.9%



**DAYTRIPS** 

48.8%

### **VALUE**OF TOURISM



# INDUSTRY VALUE ADD BY TOP 3 SECTORS



#### EMPLOYMENT BY INDUSTRY









**Contact Details:** 

Regional Development Australia Southern **NSW** and ACT

T: 02 4822 6397

E: admin@rdasna.org.au

W: rdasna.org.au

Image Credit: Destination NSW



Disclaimer: Whilst all care and diligence have been exercised in the preparation of this data, AEC Group Pty Ltd (or its associated parties) do not warrant the accuracy of the information contained within and accept no liability fo