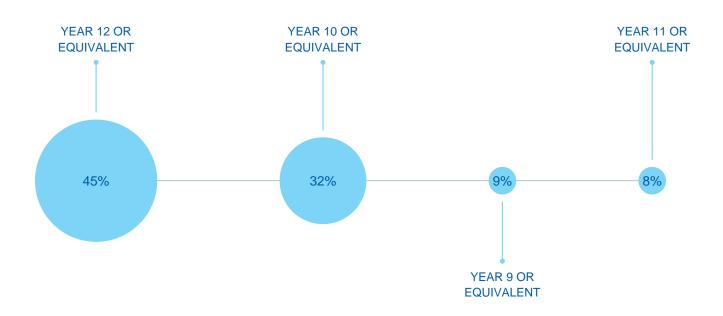

from South Durras to Tilba Tilba in the south, the Eurobodalla region offers a stunning blend of coastal vistas, rivers, forests, and agricultural lands. Explore charming seaside towns such as Batemans Bay, Broulee, Narooma, Moruya, and Central Tilba, each adorned with the refreshing embrace of the ocean.



April 2024 Eurobodalla Economic Snapshot

#### **EUROBODALLA** SNAPSHOT



**POPULATION** 

40,755



\$2,691m



**NUMBER OF LOCAL BUSINESSES** 

0.4% of NSW



**AVERAGE AGE** 

48.5 Yrs

**TOP 4** 

**OWNERSHIP OF DWELLINGS** 

\$340.7m

**CONSTRUCTION** 



\$294.2m

**HEALTH CARE & SOCIAL ASSISTANCE** 



ၦ ့ \$254.8m

**RETAIL TRADE** 



\$216.7m



### **GROWTH DATA**SUMMARY



### RESIDENTIAL BUILDING APPROVALS



#### HOUSEHOLD COMPOSITION



### HIGHEST YEAR OF SCHOOLING





# **DEPENDENCY**RATIOS



# **CULTURAL**BACKGROUND





#### TOURISM SUMMARY

YEAR ENDING 2019-20



TOTAL VISITORS

1 979

1,273



**INTERSTATE** 

20.5%



INTERNATIONAL

1.8%



INTRASTATE

28.9%



**DAYTRIPS** 

48.8%

### **VALUE**OF TOURISM



# INDUSTRY VALUE ADD BY TOP 3 SECTORS



#### EMPLOYMENT BY INDUSTRY









**Contact Details:** 

Regional Development Australia Southern **NSW** and ACT

T: 02 4822 6397

E: admin@rdasna.org.au

W: rdasna.org.au

Image Credit: Destination NSW



Disclaimer: Whilst all care and diligence have been exercised in the preparation of this data, AEC Group Pty Ltd (or its associated parties) do not warrant the accuracy of the information contained within and accept no liability for any loss of damage that may be suffered as a result of reliance