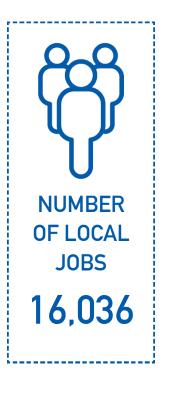

#### **EUROBODALLA** SNAPSHOT

**POPULATION** 

40,755

\$2,691m

**NUMBER OF LOCAL BUSINESSES** 

0.4% of NSW

**AVERAGE AGE** 

48.5 Yrs