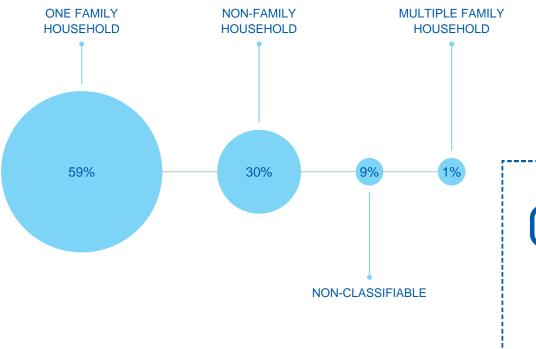

round two hours by car. Stretching from South Durras to Tilba Tilba in the south, the Eurobodalla region offers a stunning blend of coastal vistas, rivers, forests, and agricultural lands. Explore charming seaside towns such as Batemans Bay, Broulee, Narooma, Moruya, and Central Tilba, each adorned with the refreshing embrace of the ocean.



April 2024 Eurobodalla Economic Snapshot

#### **EUROBODALLA** SNAPSHOT



**POPULATION** 

40,755



\$2,691m



**NUMBER OF LOCAL BUSINESSES** 

0.4% of NSW



**AVERAGE AGE** 

48.5 Yrs

**TOP 4** 

**OWNERSHIP OF DWELLINGS** 

\$340.7m

**CONSTRUCTION** 



\$294.2m

**HEALTH CARE & SOCIAL ASSISTANCE** 



ၦ ့ \$254.8m

**RETAIL TRADE** 



\$216.7m



### **GROWTH DATA**SUMMARY



### RESIDENTIAL BUILDING APPROVALS



#### HOUSEHOLD COMPOSITION



### HIGHEST YEAR OF SCHOOLING





# **DEPENDENCY**RATIOS



# **CULTURAL**BACKGROUND





#### TOURISM SUMMARY

YEAR ENDING 2019-20



TOTAL VISITORS

1 979

1,273



**INTERSTATE** 

20.5%



INTERNATIONAL

1.8%



INTRASTATE

28.9%



**DAYTRIPS** 

48.8%

### **VALUE**OF TOURISM



# INDUSTRY VALUE ADD BY TOP 3 SECTORS



#### EMPLOYMENT BY INDUSTRY









**Contact Details:** 

Regional Development Australia Southern **NSW** and ACT

T: 02 4822 6397

E: admin@rdasna.org.au

W: rdasna.org.au

Image Credit: Destination NSW



Disclaimer: Whilst all care and diligence have been exercised in the preparation of this data, AEC Group Pty Ltd (or its associated parties) do not warrant the accuracy of the information contained within and accept no liability for any loss of damage that may